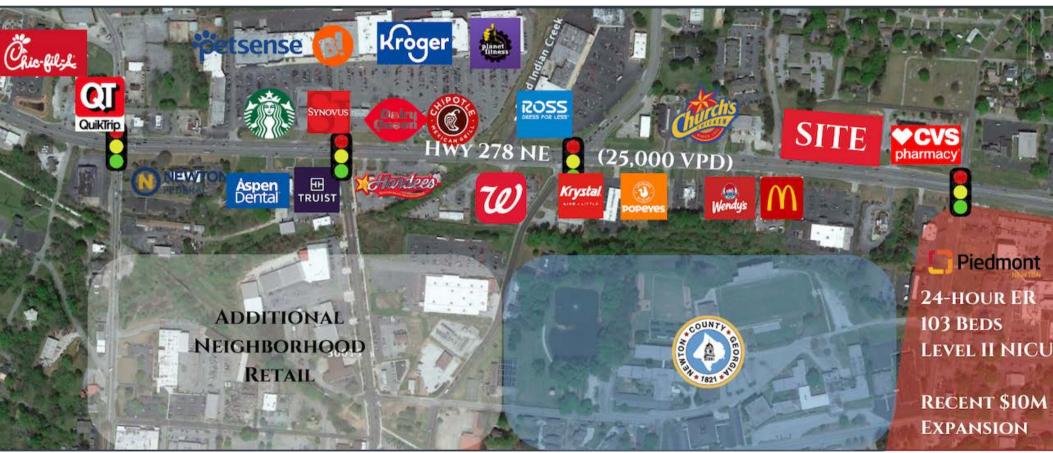

#### **PROPERTY HIGHLIGHTS**

- APPROX. 19,200 SF FOR LEASE
- Frontage on Hwy 278 in Covington, GA
- +/- 25,000 VPD
- MULTIPLE ACCESS POINTS
- PYLON SIGN AVAILABLE