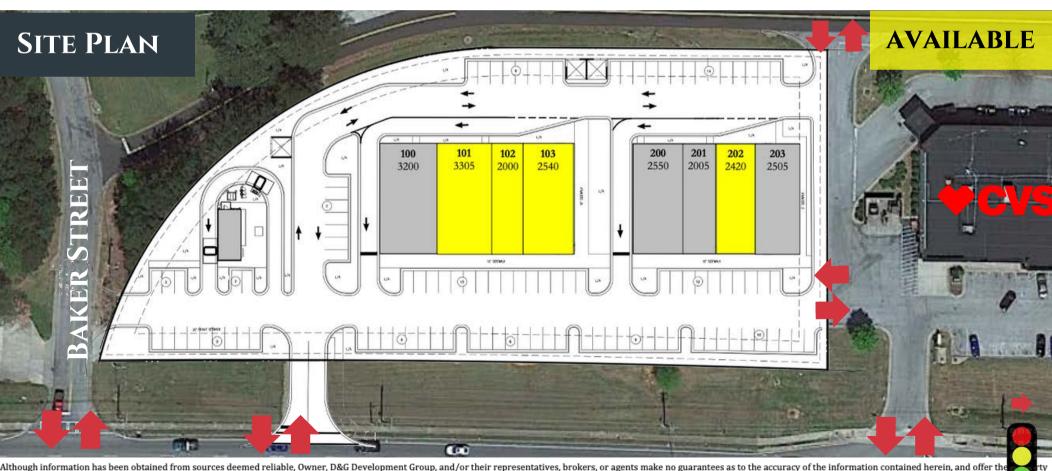

#### **FOR LEASE**

APPROX 2 ACRES; 19,200 SF

MEDIAN

#### **PROPERTY HIGHLIGHTS**

- APPROX. 19,200 SF FOR LEASE
- Frontage on Hwy 278 in Covington, GA
- +/- 25,000 VPD
- MULTIPLE ACCESS POINTS
- PYLON SIGN AVAILABLE